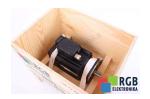

## Repair 6SM56-S3000-09-J KOLLMORGEN SEIDEL

We will repair every KOLLMORGEN SEIDEL device. If you cannot find the device that interests you, please contact us. We collect the devices free of charge via a courier or in person, thanks to which we are able to carry out the repair within several hours. We will diagnose your equipment for free, and if you do not decide on our service, you will not incur any costs. We offer 24 months warranty for all completed repairs. We are available 24/7, also at weekends and on holidays. Call us 24/7: +48 71 750 09 77 and receive immediate help.

## **SPECIFICATIONS**

MANUFACTURER KOLLMORGEN SEIDEL MODEL 6SM56-S3000-09-J CATEGORY AC and DC motors WEIGHT 12.0 kg